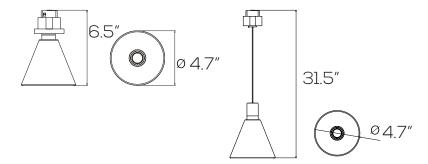

# **LED M<sup>3</sup> TRACK LIGHT SYSTEM**

**SERIES** 

### **SES-CONE**



## **Technical Specifications**

Size: See Reverse

Watts: 5W

Lumen: 400lm

3000K | 4000K CCT:

Voltage: DC24V

Dimmable: DALI & 0-10V

Beam Angle: 120°

CRI: >90

IP20 IP Rate:

Materials: Aluminum

Housing Color: Copper

Lifespan: 30,000 hours















#### **Features**

This  $M^3$  Track Light System can be assembled in a wide variety of configurations due to its modular design. The rails are designed to be mounted on the surface, suspended or recessed. All of the interior components are easily hidden behind drywall or aluminum covers for a clean and finished aesthetic. Every light module in this series is compatible with both DALI and 0-10V dimmers.

#### **Dimensions**



#### Parts & Accessories





5W Cone Light SES-CONE-5-3000-120D



Feeder Cable SES-ME-FEEDER #42020-A



39.4" Cover SES-ME-COVER #42020-F



5W Cone Light SES-CONE-5-4000-120D #32076



Corner H SES-MEN-CORNER-H #12022



End Cap SES-ME-CAP #42020-C



5W Suspended Cone Light SES-CONE-WIRE-5-3000-120D



Corner V SES-MEN-CORNER-V #12024



Surface Mount Anchors SES-ME-ANCHORS #42020-G



5W Suspended Cone Light SES-CONE-WIRE-5-4000-120D #32078



Corner H (Recessed)
SES-MECN-CORNER-H
#12023



39.4" Suspension Cable Kit SES-ME-CABLE #42020-D



Intelligent Dimmer Switch SES-ME-SWITCH-1 #42020-K



Corner V (Recessed) SES-MECN-CORNER-V #12025



External Driver 350W SES-ME-DRIVER-350-48 #42020-H (0-10V / DALI)



0-10V Dimmer Switch SES-ME-SWITCH-2 #42020-L



120° Corner SES-MELN-CORN