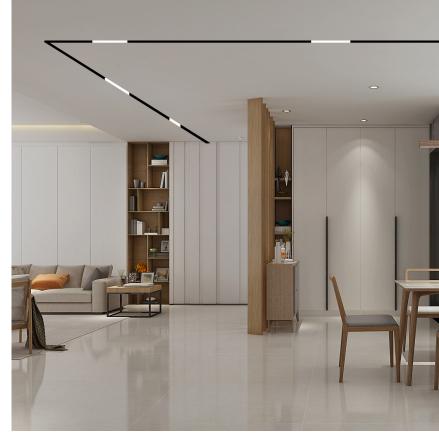

#### **Features**

This  $M^3$  Track Light System can be assembled in a wide variety of configurations due to its modular design. The rails are designed to be mounted on the surface, suspended or recessed. All of the interior components are easily hidden behind drywall or aluminum covers for a clean and finished aesthetic. Every light module in this series is compatible with both DALI and 0-10V dimmers.