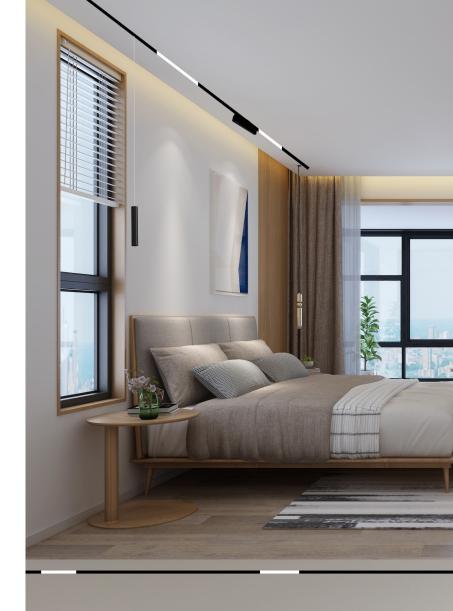

#### **Features**

This  $M^3$  Track Light System can be assembled in a wide variety of configurations due to its modular design. The rails are designed to be mounted on the surface, suspended or recessed. All of the interior components are easily hidden behind drywall or aluminum covers for a clean and finished aesthetic. Every light module in this series is compatible with both DALI and 0-10V dimmers.