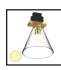

#### Parts & Accessories

5W Cone Light SES-CONE-5-3000-120D

Feeder Cable SES-ME-FEEDER #42020-A

39.4" Cover SES-ME-COVER #42020-F

5W Cone Light SES-CONE-5-4000-120D #32076

Corner H SES-MEN-CORNER-H #12022

End Cap SES-ME-CAP #42020-C