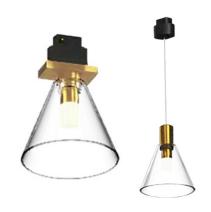

#### Parts & Accessories

5W Cone Light SES-CONE-5-3000-120D

Feeder Cable SES-ME-FEEDER #42020-A

39.4" Cover SES-ME-COVER #42020-F

5W Cone Light SES-CONE-5-4000-120D #32076

Corner H SES-MEN-CORNER-H #12022

End Cap SES-ME-CAP #42020-C

5W Suspended Cone Light SES-CONE-WIRE-5-3000-120D

Corner V SES-MEN-CORNER-V #12024

Surface Mount Anchors SES-ME-ANCHORS #42020-G

5W Suspended Cone Light SES-CONE-WIRE-5-4000-120D #32078

Corner H (Recessed)
SES-MECN-CORNER-H
#12023