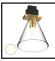

5W Suspended Cone Light SES-CONE-WIRE-5-3000-120D

Corner V SES-MEN-CORNER-V #12024

Surface Mount Anchors SES-ME-ANCHORS #42020-G

5W Suspended Cone Light SES-CONE-WIRE-5-4000-120D #32078

Corner H (Recessed)
SES-MECN-CORNER-H
#12023