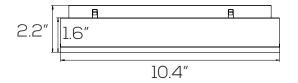

up> TRACK LIGHT SYSTEM**

**SERIES** 

# **SES-MMC**



# **Technical Specifications**

Size: See Reverse

15W | 22W Watts:

1,200lm | 1,760lm Lumen:

CCT: 3000K | 4000K

DC48V Voltage:

Dimmable: **DALI & 0-10V** 

Beam Angle: 120°

15W: >90 | 22W: >80 CRI:

IP Rate: IP20

Materials: Aluminum

Housing Color: Black, Frosted

Lifespan: 30,000 hours













### **Features**

This M<sup>3</sup> Track Light System can be assembled in a wide variety of configurations due to its modular design. The rails are designed to be mounted on the surface, suspended or recessed. All of the interior components are easily hidden behind drywall or aluminum covers for a clean and finished aesthetic. Every light module in this series is compatible with both DALI and 0-10V dimmers.

#### **Dimensions**





#### 22W-15.7"



### **Parts & Accessories**







15W Frosted Slab Bar SES-MMC-15-3000-120D



Feeder Cable SES-ME-FEEDER #42020-A



39.4" Cover SES-ME-COVER



15W Frosted Slab Bar SES-MMC-15-4000-120D #32022



Corner H SES-MEN-CORNER-H #12022



End Cap SES-ME-CAP #42020-C



22W Frosted Slab Bar SES-MMC-22-3000-120D



Corner V SES-MEN-CORNER-V #12024



Surface Mount Anchors SES-ME-ANCHORS #42020-G



22W Frosted Slab Bar SES-MMC-22-4000-120D #32023



Corner H (Recessed) SES-MECN-CORNER-H #12023



39.4" Suspension Cable Kit. SES-ME-CABLE #42020-D



Intelligent Dimmer Switch SES-ME-SWITCH-1 #42020-K



Corner V (Recessed) SES-MECN-CORNER-V #12025



External Driver 350W SES-ME-DRIVER-350-48 #42020-H (0-10V / DALI)



0-10V Dimmer Switch SES-ME-SWITCH-2 #42020-L



120° Corner