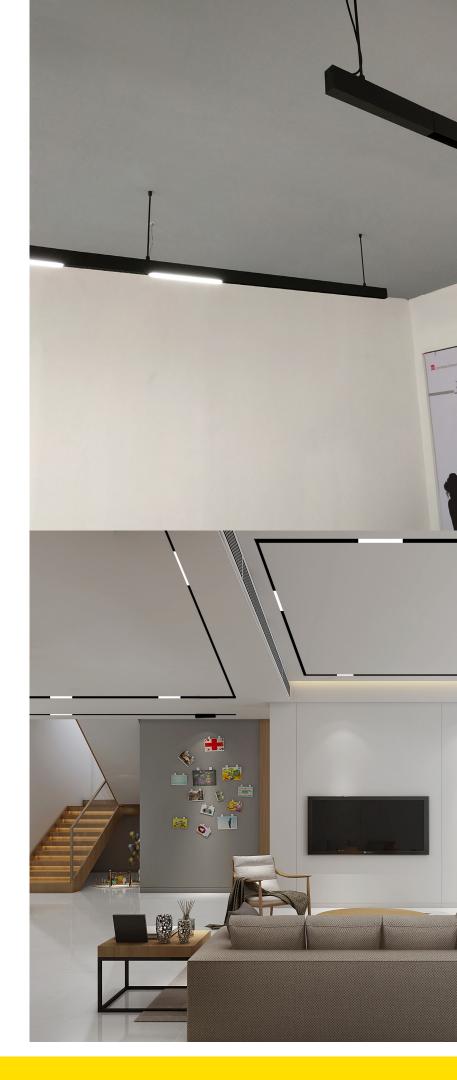

### **Features**

This M<sup>3</sup> Track Light System can be assembled in a wide variety of configurations due to its modular design. The rails are designed to be mounted on the surface, suspended or recessed. All of the interior components are easily hidden behind drywall or aluminum covers for a clean and finished aesthetic. Every light module in this series is compatible with both DALI and 0-10V dimmers.