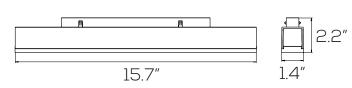

STEM**

**SERIES** 

# **SES-MMC**



# **Technical Specifications**

Size: See Reverse

15W | 22W Watts:

1,200lm | 1,760lm Lumen:

CCT: 3000K | 4000K

DC48V Voltage:

Dimmable: **DALI & 0-10V** 

Beam Angle: 120°

15W: >90 | 22W: >80 CRI:

IP Rate: IP20

Materials: Aluminum

Housing Color: Black, Frosted

Lifespan: 30,000 hours













### **Features**

This M<sup>3</sup> Track Light System can be assembled in a wide variety of configurations due to its modular design. The rails are designed to be mounted on the surface, suspended or recessed. All of the interior components are easily hidden behind drywall or aluminum covers for a clean and finished aesthetic. Every light module in this series is compatible with both DALI and 0-10V dimmers.

#### **Dimensions**





#### 22W-15.7"



### **Parts & Accessories**







15W Frosted Slab Bar SES-MMC-15-3000-120D



Feeder Cable SES-ME-FEEDER #42020-A



39.4" Cover SES-ME-COVER



15W Frosted Slab Bar SES-MMC-15-4000-120D #32022



Corner H SES-MEN-CORNER-H #12022



End Cap SES-ME-CAP #42020-C



22W Frosted Slab Bar SES-MMC-22-3000-120D



Corner V SES-MEN-CORNER-V #12024



Surface Mount Anchors SES-ME-ANCHORS #42020-G



22W Frosted Slab Bar SES-MMC-22-4000-120D #32023



Corner H (Recessed) SES-MECN-CORNER-H #12023



39.4" Suspension Cable Kit. SES-ME-CABLE #42020-D



Intelligent Dimmer Switch SES-ME-SWITCH-1 #42020-K



Corner V (Recessed) SES-MECN-CORNER-V #12025



External Driver 350W SES-ME-DRIVER-350-48 #42020-H (0-10V / DALI)



0-10V Dimmer Switch SES-ME-SWITCH-2 #42020-L



120° Corner SES-MELN-CORNER #3