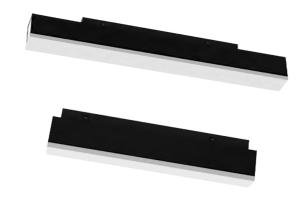

### **Parts & Accessories**

15W Frosted Slab Bar SES-MMC-15-3000-120D

Feeder Cable SES-ME-FEEDER #42020-A

39.4" Cover SES-ME-COVER

15W Frosted Slab Bar SES-MMC-15-4000-120D #32022

Corner H SES-MEN-CORNER-H #12022

End Cap SES-ME-CAP #42020-C

22W Frosted Slab Bar SES-MMC-22-3000-120D

Corner V SES-MEN-CORNER-V #12024

Surface Mount Anchors SES-ME-ANCHORS #42020-G

22W Frosted Slab Bar SES-MMC-22-4000-120D #32023

Corner H (Recessed) SES-MECN-CORNER-H #12023