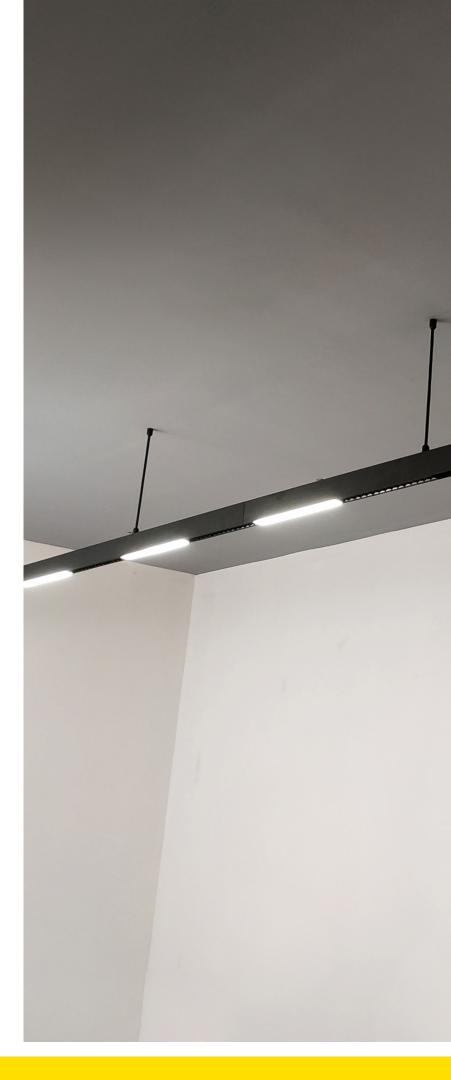

#### **Features**

This M<sup>3</sup> Track Light System can be assembled in a wide variety of configurations due to its modular design. The rails are designed to be mounted on the surface, suspended or recessed. All of the interior components are easily hidden behind drywall or aluminum covers for a clean and finished aesthetic. Every light module in this series is compatible with both DALI and 0-10V dimmers.