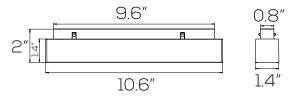

> TRACK LIGHT SYSTEM**

**SERIES** 

### **SES-MMD**



## **Technical Specifications**

Size: See Reverse

Watts: 15W | 22W

1,200lm | 1,760lm Lumen:

CCT: 3000K | 4000K

Voltage: DC48V

Dimmable: **DALI & 0-10V** 

Beam Angle: 120°

CRI: >90

IP20 IP Rate:

Materials: Aluminum

Housing Color: Black, Frosted

Lifespan: 30,000 hours













#### **Features**

This M<sup>3</sup> Track Light System can be assembled in a wide variety of configurations due to its modular design. The rails are designed to be mounted on the surface, suspended or recessed. All of the interior components are easily hidden behind drywall or aluminum covers for a clean and finished aesthetic. Every light module in this series is compatible with both DALI and 0-10V dimmers.

#### **Dimensions**

#### 15W-10.6"



#### **22W**- 15.8"



#### **Parts & Accessories**





15W Frosted Light Bar SES-MMD-15-3000-120D



Feeder Cable SES-ME-FEEDER #42020-A



39.4" Cover



15W Frosted Light Bar SES-MMD-15-4000-120D #32018



Corner H SES-MEN-CORNER-H #12022



End Cap SES-ME-CAP #42020-C



22W Frosted Light Bar SES-MMD-22-3000-120D



Corner V SES-MEN-CORNER-V #12024



Surface Mount Anchors SES-ME-ANCHORS #42020-G



22W Frosted Light Bar SES-MMD-22-4000-120D #32020



Corner H (Recessed) SES-MECN-CORNER-H #12023



39.4" Suspension Cable Kit SES-ME-CABLE #42020-D



Intelligent Dimmer Switch SES-ME-SWITCH-1 #42020-K



Corner V (Recessed) SES-MECN-CORNER-V #12025



External Driver 350W SES-ME-DRIVER-350-48 #42020-H (0-10V / DALI)



O-10V Dimmer Switch SES-ME-SWITCH-2 #42020-L



120° Corner SES-ME