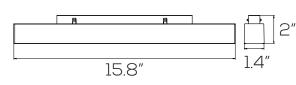

**SERIES** 

### **SES-MMD**



## **Technical Specifications**

Size: See Reverse

Watts: 15W | 22W

1,200lm | 1,760lm Lumen:

CCT: 3000K | 4000K

Voltage: DC48V

Dimmable: **DALI & 0-10V** 

Beam Angle: 120°

CRI: >90

IP20 IP Rate:

Materials: Aluminum

Housing Color: Black, Frosted

Lifespan: 30,000 hours













#### **Features**

This M<sup>3</sup> Track Light System can be assembled in a wide variety of configurations due to its modular design. The rails are designed to be mounted on the surface, suspended or recessed. All of the interior components are easily hidden behind drywall or aluminum covers for a clean and finished aesthetic. Every light module in this series is compatible with both DALI and 0-10V dimmers.

#### **Dimensions**

#### 15W-10.6"



#### **22W**- 15.8"



#### **Parts & Accessories**





15W Frosted Light Bar SES-MMD-15-3000-120D



Feeder Cable SES-ME-FEEDER #42020-A



39.4" Cover



15W Frosted Light Bar SES-MMD-15-4000-120D #32018



Corner H SES-MEN-CORNER-H #12022



End Cap SES-ME-CAP #42020-C



22W Frosted Light Bar SES-MMD-22-3000-120D



Corner V SES-MEN-CORNER-V #12024



Surface Mount Anchors SES-ME-ANCHORS #42020-G



22W Frosted Light Bar SES-MMD-22-4000-120D #32020



Corner H (Recessed) SES-MECN-CORNER-H #12023



39.4" Suspension Cable Kit SES-ME-CABLE #42020-D



Intelligent Dimmer Switch SES-ME-SWITCH-1 #42020-K



Corner V (Recessed) SES-MECN-CORNER-V #12025



External Driver 350W SES-ME-DRIVER-350-48 #42020-H (0-10V / DALI)



O-10V Dimmer Switch SES-ME-SWITCH-2 #42020-L



120° Corner SES-MELN-CORNER #32000



Int