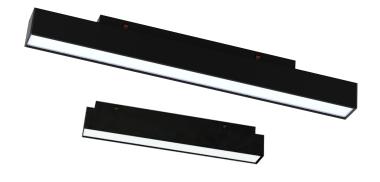

## **Technical Specifications**

Size: See Reverse

Watts: 15W | 22W

1,200lm | 1,760lm Lumen:

CCT: 3000K | 4000K

Voltage: DC48V

Dimmable: **DALI & 0-10V** 

Beam Angle: 120°

CRI: >90

IP20 IP Rate:

Materials: Aluminum

Housing Color: Black, Frosted

Lifespan: 30,000 hours

#### **Features**

This M<sup>3</sup> Track Light System can be assembled in a wide variety of configurations due to its modular design. The rails are designed to be mounted on the surface, suspended or recessed. All of the interior components are easily hidden behind drywall or aluminum covers for a clean and finished aesthetic. Every light module in this series is compatible with both DALI and 0-10V dimmers.