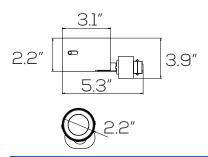

# **LED M<sup>3</sup> TRACK LIGHT SYSTEM**

**SERIES** 

# **SES-MMS**



# **Technical Specifications**

Size: See Reverse

Watts: 5W | 15W

Lumen: 400lm | 1,200lm

CCT: 3000K | 4000K

Voltage: DC24V

Dimmable: DALI & 0-10V

Beam Angle: 15-30° Adjustable

CRI: >90

IP20 IP Rate:

Materials: Aluminum

Housing Color: Black

Lifespan: 30,000 hours













## **Features**

This M<sup>3</sup> Track Light System can be assembled in a wide variety of configurations due to its modular design. The rails are designed to be mounted on the surface, suspended or recessed. All of the interior components are easily hidden behind drywall or aluminum covers for a clean and finished aesthetic. Every light module in this series is compatible with both DALI and 0-10V dimmers.

### **Dimensions**





### 15W-15.8"



#### **Parts & Accessories**



5W Adjustable Track Head SES-MMS-5-3000-15/30D

5W Adjustable Track Head

15W Adjustable Track Head

15W Adjustable Track Head

Intelligent Dimmer Switch

0-10V Dimmer Switch

SES-ME-SWITCH-1

#42020-K

SES-MMS-15-4000-15/30D #32006

SES-MMS-15-3000-15/30D

SES-MMS-5-4000-15/30D

#32004

#32005



Feeder Cable SES-ME-FEEDER





Corner H



SES-MEN-CORNER-H #12022



Corner V SES-MEN-CORNER-V #12024



Corner H (Recessed)







Corner V (Recessed) SES-MECN-CORNER-V #12025



120° Corner SES-MELN-CORNER #32000



120° Corner V SES-MEN-CORNER-V-60 #32001



39.4" Track Rail SES-MEN-RAIL #12020

SES-ME-SWITCH-2 #42020-L



120° Corner 3V SES-MEN-CORNER-3V-60 #32002



Connector Kit SES-ME-CONNECTOR



15" Pipe Kit SES-ME-PIPES #42020-E



39