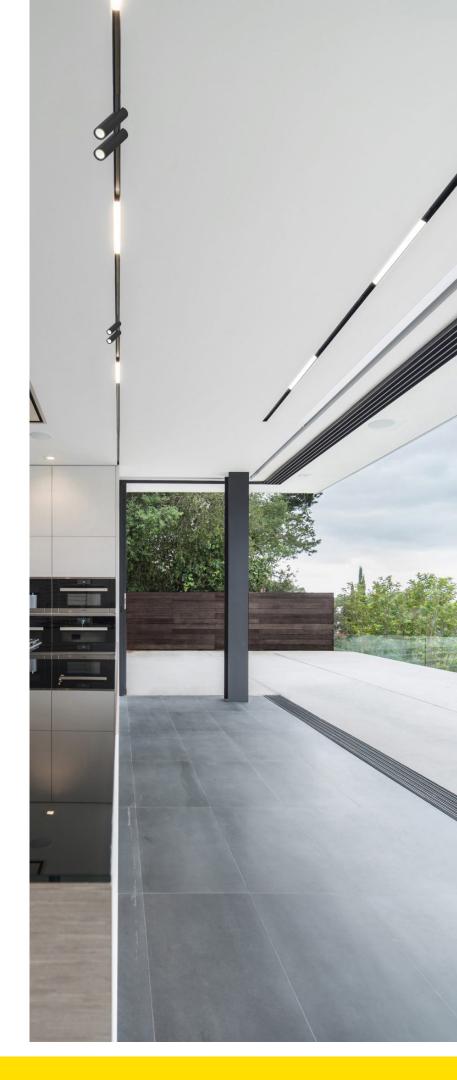

## **Features**

This M<sup>3</sup> Track Light System can be assembled in a wide variety of configurations due to its modular design. The rails are designed to be mounted on the surface, suspended or recessed. All of the interior components are easily hidden behind drywall or aluminum covers for a clean and finished aesthetic. Every light module in this series is compatible with both DALI and 0-10V dimmers.