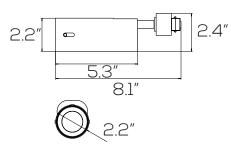

>3</sup> TRACK LIGHT SYSTEM**

**SERIES** 

# **SES-MMS**



# **Technical Specifications**

Size: See Reverse

Watts: 5W | 15W

Lumen: 400lm | 1,200lm

CCT: 3000K | 4000K

Voltage: DC24V

Dimmable: DALI & 0-10V

Beam Angle: 15-30° Adjustable

CRI: >90

IP20 IP Rate:

Materials: Aluminum

Housing Color: Black

Lifespan: 30,000 hours













## **Features**

This M<sup>3</sup> Track Light System can be assembled in a wide variety of configurations due to its modular design. The rails are designed to be mounted on the surface, suspended or recessed. All of the interior components are easily hidden behind drywall or aluminum covers for a clean and finished aesthetic. Every light module in this series is compatible with both DALI and 0-10V dimmers.

### **Dimensions**





### 15W-15.8"



#### **Parts & Accessories**



5W Adjustable Track Head SES-MMS-5-3000-15/30D

5W Adjustable Track Head

15W Adjustable Track Head

15W Adjustable Track Head

Intelligent Dimmer Switch

0-10V Dimmer Switch

SES-ME-SWITCH-1

#42020-K

SES-MMS-15-4000-15/30D #32006

SES-MMS-15-3000-15/30D

SES-MMS-5-4000-15/30D

#32004

#32005



Feeder Cable SES-ME-FEEDER





Corner H



SES-MEN-CORNER-H #12022



Corner V SES-MEN-CORNER-V #12024



Corner H (Recessed)







Corner V (Recessed) SES-MECN-CORNER-V #12025



120° Corner SES-MELN-CORNER #32000



120° Corner V SES-MEN-CORNER-V-60 #32001



39.4" Track Rail SES-MEN-RAIL #12020

SES-ME-SWITCH-2 #42020-L



120° Corner 3V SES-MEN-CORNER-3V-60 #32002



Connector Kit SES-ME-CONNECTOR



15" Pipe Kit SES-ME-PIPES #42020-E



39.4" Cover SES-ME-