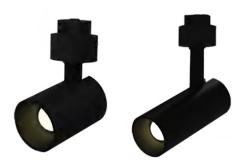

#### **Parts & Accessories**

5W Adjustable Track Head SES-MMS-5-3000-15/30D

5W Adjustable Track Head

15W Adjustable Track Head

15W Adjustable Track Head

Intelligent Dimmer Switch

0-10V Dimmer Switch

SES-ME-SWITCH-1