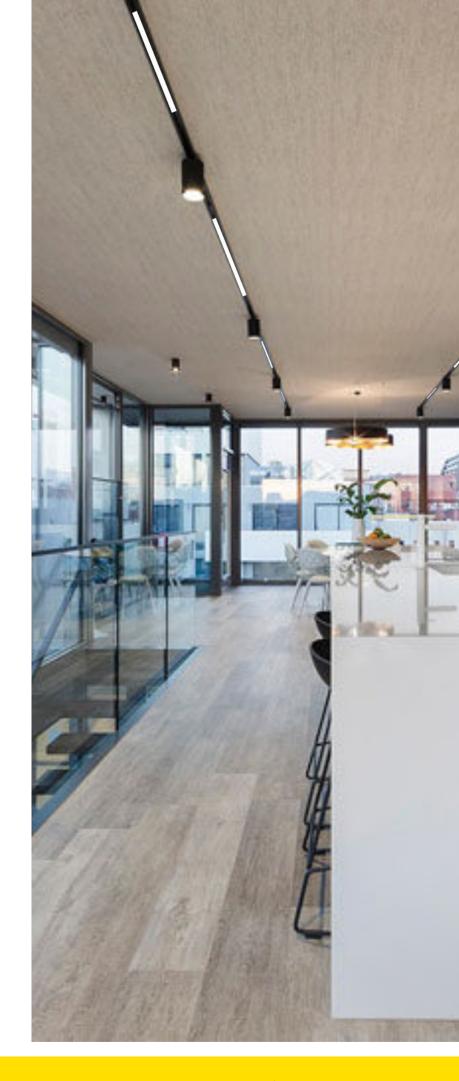

#### **Features**

This M<sup>3</sup> Track Light System can be assembled in a wide variety of configurations due to its modular design. The rails are designed to be mounted on the surface, suspended or recessed. All of the interior components are easily hidden behind drywall or aluminum covers for a clean and finished aesthetic. Every light module in this series is compatible with both DALI and 0-10V dimmers.