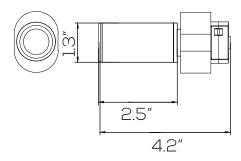

# **LED M<sup>3</sup> TRACK LIGHT SYSTEM**

**SERIES** 

### **SES-MSA**



## **Technical Specifications**

Size: See Reverse

Watts: 5W

Lumen: 400lm

3000K | 4000K CCT:

Voltage: DC24V

Dimmable: DALI & 0-10V

35° | 45° Beam Angle:

CRI: >90

IP20 IP Rate:

Materials: Aluminum

Housing Color: Black

Lifespan: 30,000 hours













#### **Features**

This M<sup>3</sup> Track Light System can be assembled in a wide variety of configurations due to its modular design. The rails are designed to be mounted on the surface, suspended or recessed. All of the interior components are easily hidden behind drywall or aluminum covers for a clean and finished aesthetic. Every light module in this series is compatible with both DALI and 0-10V dimmers.

#### **Dimensions**



### **Parts & Accessories**





5W Cylinder Light - 35° SES-MSA-5-3000-35D



Feeder Cable SES-ME-FEEDER #42020-A



39.4" Cover SES-ME-COVER



5W Cylinder Light - 35° SES-MSA-5-4000-35D #32066



Corner H SES-MEN-CORNER-H #12022



End Cap SES-ME-CAP #42020-C



5W Cylinder Light - 45° SES-MSA-5-3000-45D



Corner V SES-MEN-CORNER-V #12024



Surface Mount Anchors SES-ME-ANCHORS #42020-G



5W Cylinder Light - 45° SES-MSA-5-4000-45D #32068



Corner H (Recessed)
SES-MECN-CORNER-H
#12023



39.4" Suspension Cable Kit SES-ME-CABLE #42020-D



Intelligent Dimmer Switch SES-ME-SWITCH-1 #42020-K



Corner V (Recessed) SES-MECN-CORNER-V #12025



External Driver 350W SES-ME-DRIVER-350-48 #42020-H (0-10V / DALI)



0-10V Dimmer Switch SES-ME-SWITCH-2 #42020-L



120° Corner SES-MELN-CORNER #