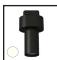

### **Parts & Accessories**

5W Cylinder Light - 35° SES-MSA-5-3000-35D

Feeder Cable SES-ME-FEEDER #42020-A

39.4" Cover SES-ME-COVER

5W Cylinder Light - 35° SES-MSA-5-4000-35D #32066

Corner H SES-MEN-CORNER-H #12022