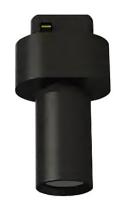

### **Parts & Accessories**

5W Cylinder Light - 35° SES-MSA-5-3000-35D

Feeder Cable SES-ME-FEEDER #42020-A

39.4" Cover SES-ME-COVER

5W Cylinder Light - 35° SES-MSA-5-4000-35D #32066

Corner H SES-MEN-CORNER-H #12022