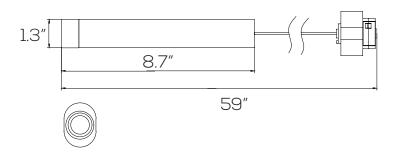

CCT:           | 3000K   4000K |
| Voltage:       | DC48V         |
| Dimmable:      | DALI & 0-10V  |
| Beam Angle:    | 35°           |
| CRI:           | »90           |
| IP Rate:       | IP20          |
| Materials:     | Aluminum      |
| Housing Color: | Black         |
| Lifespan:      | 30,000 hours  |





✓ 855-997-2746
✓ LED@SARINEnergy.com

SARINEnergy.com

#### Features

This M<sup>3</sup> Track Light System can be assembled in a wide variety of configurations due to its modular design. The rails are designed to be mounted on the surface, suspended or recessed. All of the interior components are easily hidden behind drywall or aluminum covers for a clean and finished aesthetic. Every light module in this series is compatible with both DALI and 0-10V dimmers.

### Dimensions



#### **Parts & Accessories**

Suspended Cylinder Light

SES-MSDA-10-3000-35D







#12005

Surface Mount Anchors SES-ME-ANCHORS #42020-G

39.4" Suspension Cable Kit SES-ME-CABLE #42020-D



NO

词是

External Driver 350W SES-ME-DRIVER-350-48 #42020-H (0-10V / DALI)



Internal Driver 150W SES-ME-DRIVER-150-48 #42020-J (DALI)



39.4" Track Rail ses-men-Rail #12020

39.4" Track Rail (Recessed) SES-MECN-RAIL #12021



Connector Kit ses-me-connector #42020-b



Feeder Cable

SES-ME-FEEDER

#42020-A









15" Pipe Kit SES-ME-PIPES #42020-E



End Cap SES-ME-CAP #42020-C



Intelligent Dimmer Switch SES-ME-SWITCH-1 #42020-K



0-10V Dimmer Switch SES-ME-SWITCH-2 #42020-L