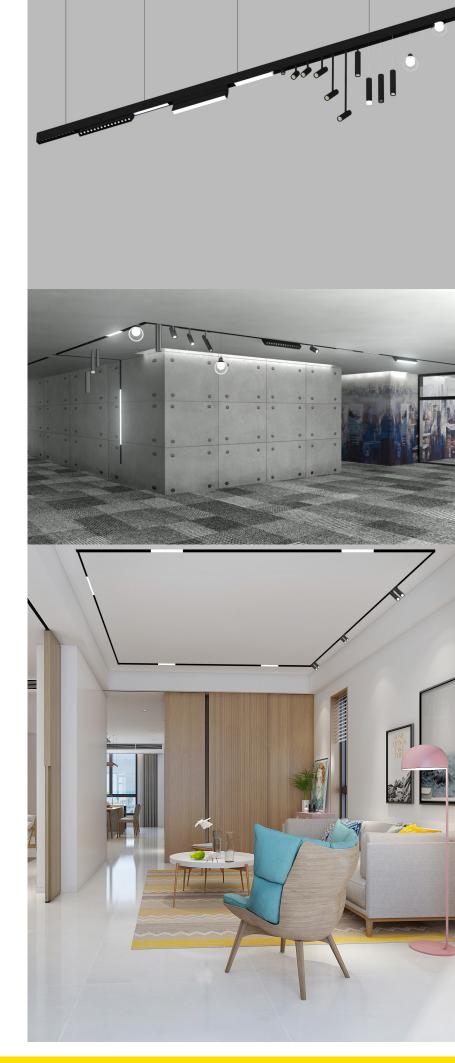

#### Features

This M<sup>3</sup> Track Light System can be assembled in a wide variety of configurations due to its modular design. The rails are designed to be mounted on the surface, suspended or recessed. All of the interior components are easily hidden behind drywall or aluminum covers for a clean and finished aesthetic. Every light module in this series is compatible with both DALI and 0-10V dimmers.