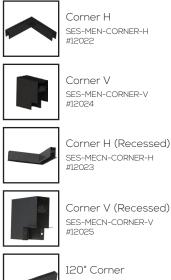

External Driver 350W SES-ME-DRIVER-350-48 #42020-H (0-10V / DALI)

Internal Driver 150W SES-ME-DRIVER-150-48 #42020-J (DALI)

39.4" Track Rail ses-men-Rail #12020

39.4" Track Rail (Recessed) SES-MECN-RAIL #12021