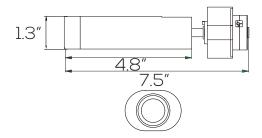

# LED M<sup>3</sup> TRACK LIGHT SYSTEM

**SERIES** 

### **SES-MSM**



## **Technical Specifications**

Size: See Reverse

Watts: 8W

Lumen: 640lm

CCT: 3000K | 4000K

Voltage: DC48V

Dimmable: DALI & 0-10V

Beam Angle: 10°

CRI: >90

IP Rate: IP20

Materials: Aluminum

Housing Color: Black (White Optional)

Lifespan: 30,000 hours













### **Features**

This  $M^3$  Track Light System can be assembled in a wide variety of configurations due to its modular design. The rails are designed to be mounted on the surface, suspended or recessed. All of the interior components are easily hidden behind drywall or aluminum covers for a clean and finished aesthetic. Every light module in this series is compatible with both DALI and 0-10V dimmers.

#### **Dimensions**



#### Parts & Accessories





8W Spotlight Track Head SES-MSM-8-3000-10D



Feeder Cable SES-ME-FEEDER #42020-A



39.4" Cover



8W Spotlight Track Head SES-MSM-8-4000-10D #32064



Corner H SES-MEN-CORNER-H #12022



End Cap SES-ME-CAP #42020-C



Surface Mount Anchors SES-ME-ANCHORS #42020-G



Corner V SES-MEN-CORNER-V #12024



Intelligent Dimmer Switch SES-ME-SWITCH-1 #42020-K



39.4" Suspension Cable Kit SES-ME-CABLE #42020-D



Corner H (Recessed)
SES-MECN-CORNER-H
#12023



0-10V Dimmer Switch SES-ME-SWITCH-2 #42020-L



External Driver 350W SES-ME-DRIVER-350-48 #42020-H (0-10V / DALI)



Corner V (Recessed)
SES-MECN-CORNER-V
#12025



Internal Driver 150W SES-ME-DRIVER-150-48 #42020-J (DALI)



120° Corner SES-MELN-CORNER #32000



39.4" Track Rail SES-MEN-RAIL #12020



120°