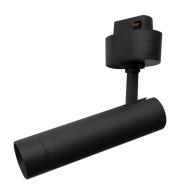

#### Parts & Accessories

8W Spotlight Track Head SES-MSM-8-3000-10D

Feeder Cable SES-ME-FEEDER #42020-A

39.4" Cover

8W Spotlight Track Head SES-MSM-8-4000-10D #32064

Corner H SES-MEN-CORNER-H #12022

End Cap SES-ME-CAP #42020-C