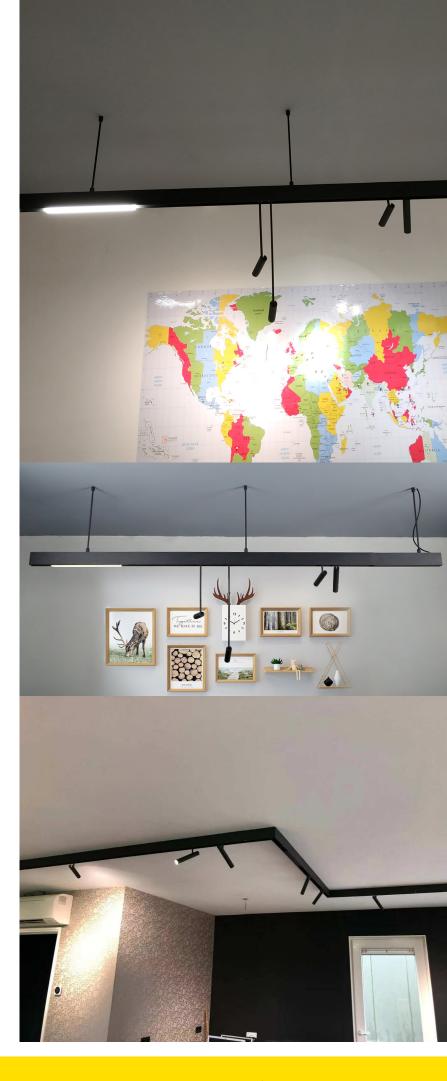

### **Features**

This  $M^3$  Track Light System can be assembled in a wide variety of configurations due to its modular design. The rails are designed to be mounted on the surface, suspended or recessed. All of the interior components are easily hidden behind drywall or aluminum covers for a clean and finished aesthetic. Every light module in this series is compatible with both DALI and 0-10V dimmers.