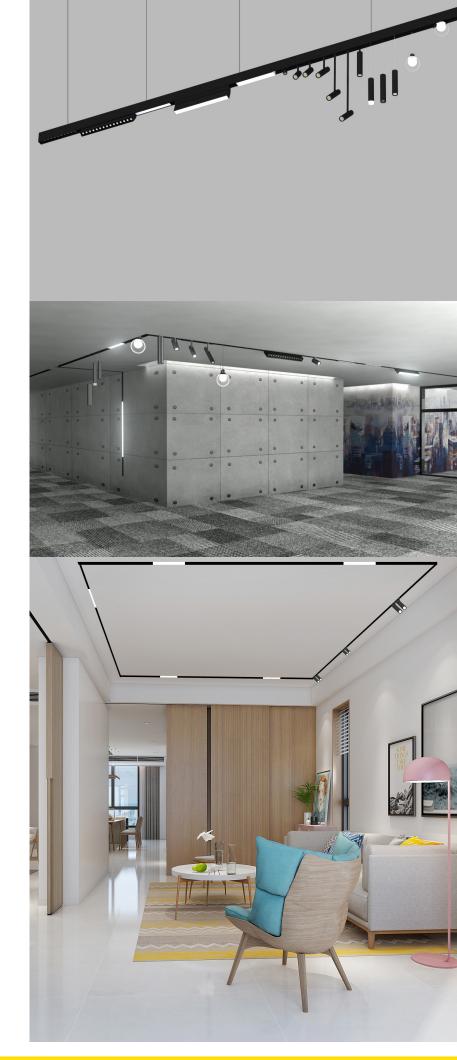

#### Features

This M<sup>3</sup> Track Light System can be assembled in a wide variety of configurations due to its modular design. The rails are designed to be mounted on the surface, suspended or recessed. All of the interior components are easily hidden behind drywall or aluminum covers for a clean and finished aesthetic. Every light module in this series is compatible with both DALI and 0-10V dimmers.