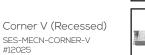

SES-MELN-CORNER

120° Corner V

120° Corner 3V

SES-MEN-CORNER-V-60

6″

Corner H (Recessed) SES-MECN-CORNER-H #12023

#42020-H (0-10V / DALI) Internal Driver 150W

SES-ME-DRIVER-350-48