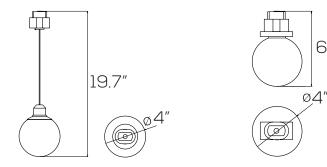

4000K   |
| Voltage:       | DC24V           |
| Dimmable:      | DALI & 0-10V    |
| Beam Angle:    | 120°            |
| CRI:           | >90             |
| IP Rate:       | IP20            |
| Materials:     | Aluminum, Glass |
| Housing Color: | Black           |
| Lifespan:      | 30,000 hours    |





✓ 855-997-2746
✓ LED@SARINEnergy.com

SARINEnergy.com

#### Features

This M<sup>3</sup> Track Light System can be assembled in a wide variety of configurations due to its modular design. The rails are designed to be mounted on the surface, suspended or recessed. All of the interior components are easily hidden behind drywall or aluminum covers for a clean and finished aesthetic. Every light module in this series is compatible with both DALI and 0-10V dimmers.

#### **Dimensions**



#### **Parts & Accessories**



5W Orb Light SES-ORB-5-3000-120D #32071



5W Orb Light SES-ORB-5-4000-120D #32072



5W Suspended Orb Light SES-ORB-WIRE-5-3000-120D #32073



5W Suspended Orb Light SES-ORB-WIRE-5-4000-120D #32074

Intelligent Dimmer Switch



SES-ME-SWITCH-1 #42020-K



0-10V Dimmer Switch SES-ME-SWITCH-2 #42020-L



39.4" Track Rail SES-MEN-RAIL



39.4" Track Rail (Recessed) SES-MECN-RAIL #12021



Connector Kit SES-ME-CONNECTOR #42020-B



Corner H SES-MEN-CORNER-H #12022

Feeder Cable

SES-ME-FEEDER

#42020-A

#12025

#32000

#32001

120° Corner

SES-MELN-CORNER

120° Corner V

120° Corner 3V

SES-MEN-CORNER-V-60

6″



Corner H (Recessed) SES-MECN-CORNER-H #12023





#42020-H (0-10V / DALI) Internal Driver 150W

SES-ME-DRIVER-350-48

External Driver 350W

39.4" Co