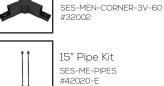

SES-MELN-CORNER

120° Corner V

120° Corner 3V

SES-MEN-CORNER-V-60

6″

Corner H (Recessed) SES-MECN-CORNER-H #12023

#42020-H (0-10V / DALI) Internal Driver 150W

SES-ME-DRIVER-350-48