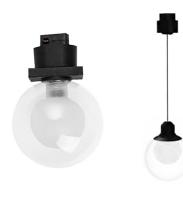

## **SES-ORB**

#### **Parts & Accessories**

5W Orb Light SES-ORB-5-3000-120D #32071

5W Orb Light SES-ORB-5-4000-120D #32072

5W Suspended Orb Light SES-ORB-WIRE-5-3000-120D #32073

5W Suspended Orb Light SES-ORB-WIRE-5-4000-120D #32074